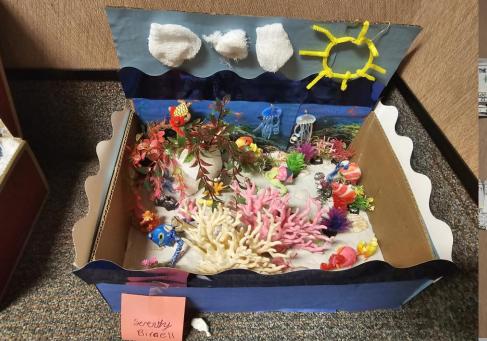

#### Biome: A plant and animal community

| Name:          |  |
|----------------|--|
| Date:          |  |
| Name of biome: |  |
| Location:      |  |
| Climate:       |  |

Name three animals:

1. \_\_\_\_\_\_

| Task                                        | Points |   |   |  |
|---------------------------------------------|--------|---|---|--|
| I created a neat project.                   | 0      | 1 | 2 |  |
| I included animals that belong in my biome. | 0      | 1 | 2 |  |
| I included plants that belong in my biome.  | 0      | 1 | 2 |  |
| I included other facts that were important. | 0      | 1 | 2 |  |
| I presented to my class.                    | 0      | 1 | 2 |  |
| Total                                       |        |   |   |  |