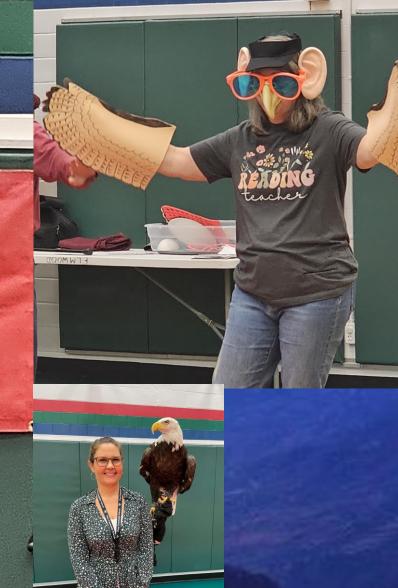

### Elmwood Primary- Sept 15, 2023 Awesome Soar' in Hawk Raptor Rehab Presentation planned by Mrs. Eddy ©

### SOAR'IN HAWK RAPTOR REHAB

## Thank you Mrs. Eddy