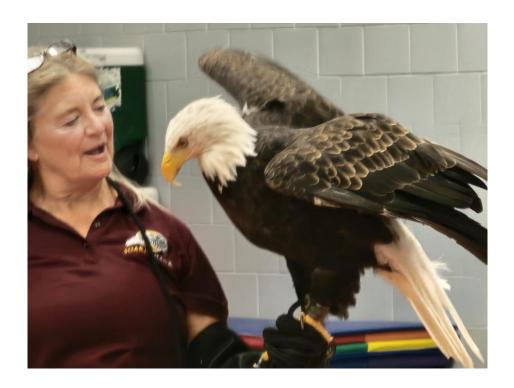

### Elmwood Primary- Sept 15, 2023 Awesome Soar' in Hawk Raptor Rehab Presentation planned by Mrs. Eddy ©

### SOAR'IN HAWK RAPTOR REHAB

## Thank you Mrs. Eddy