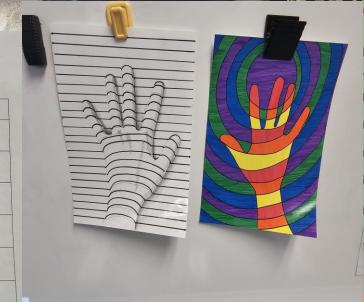

REHAB



## Thank you Mrs. Eddy



#### Biome: A plant and animal community

| Name:          |  |
|----------------|--|
| Date:          |  |
| Name of biome: |  |
| Location:      |  |
| Climate:       |  |



Name three animals:

1. \_\_\_\_\_\_





| Task                                        | Points |   |   |  |
|---------------------------------------------|--------|---|---|--|
| I created a neat project.                   | 0      | 1 | 2 |  |
| I included animals that belong in my biome. | 0      | 1 | 2 |  |
| I included plants that belong in my biome.  | 0      | 1 | 2 |  |
| I included other facts that were important. | 0      | 1 | 2 |  |
| I presented to my class.                    | 0      | 1 | 2 |  |
| Total                                       |        |   |   |  |



Blair Pointe - hands on learning







#### Peru JR/SR/KEYS Recognition

Alkins: Paper Toss Proofs Kiefer: Carrot
Cuts

Werner: Bell work & Transitions

Yates: Vocabulary Charades Zimmer: Collaborative Quiz





Mr. Morris acknowledged Ms. Emily **Rodeck for** her dedication working on sound and lights!!!

### Thank you Ms. Emily Rodeck



Environmental testing at the high school